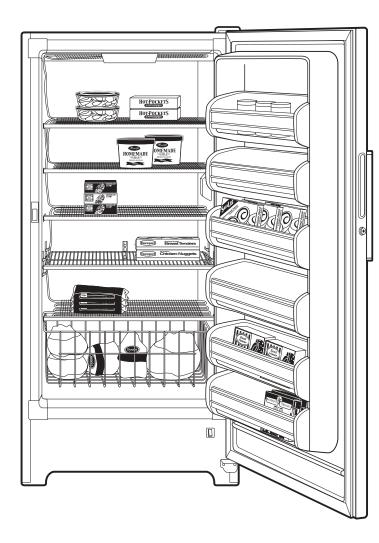

## **Features and Benefits**

- 20.6 cu. ft. Capacity
- Interior Light
- 5 Cabinet Shelves (1 Adjustable)
- 6 Door Shelves (2 Juice Shelves)
- Adjustable Temperature Control
- Defrost Water Drain
- Wrap-Around Condenser and Evaporator
- Limited Food Loss Warranty
- Model FUM21DPRWH White